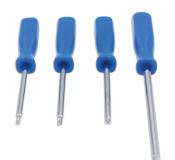

## Clutch Head Screwdriver Set 4pc | 8477

- Suitable for use on tamper resistant clutch screws.
- Sizes: 5/32", 3/16", 1/4" x 195mm long; 5/16" x 255mm • long.
- Manufactured from chrome vanadium.
- These fixings can be found on older GM and other • vehicles, they are also used on some number plates.
- For clutch head number plate screws please see • Connect Part Nos. 30336, 30633, 30634 and 30635.