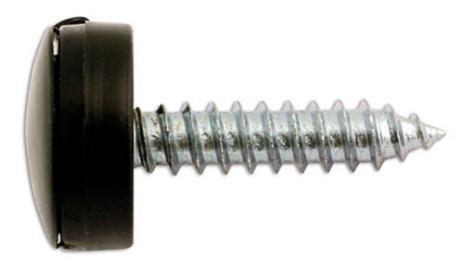

## Number Plate Security Screws 6 x 20mm Black Cap

A pack of 100 security screws with black flip top cap. These clutch head screws provide a permanent, one-way fixing preventing number plate theft.

## **Additional Information**

- · Security number plate fixings with clutch type drive.
- Size: No. 6 x 20mm. •

.

- Flip cap colour: black.
- Security screws with different colour caps available, see Part Nos. 30633 (white), 30634 (yellow), 30636 (blue).