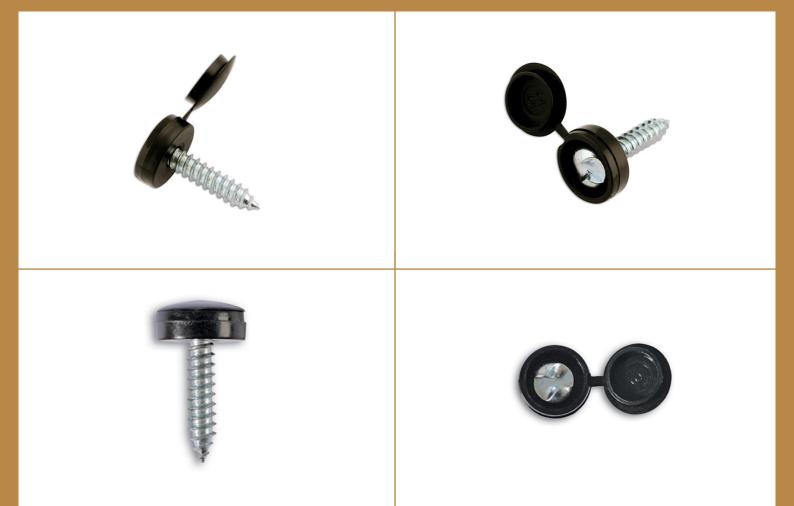

## Number Plate Security Screws 6 x 20mm Black Cap

A pack of 100 security screws with black flip top cap. These clutch head screws provide a permanent, one-way fixing preventing number plate theft.

## **Additional Information**

- · Security number plate fixings with clutch type drive.
- Size: No. 6 x 20mm. •

.

- Flip cap colour: black.
- Security screws with different colour caps available, see Part Nos. 30633 (white), 30634 (yellow), 30636 (blue).